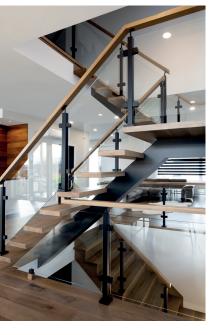

STEP INTO A NEW AND UNIQUE WORLD OF METAL STRINGERS, FEATURING CUSTOM-MADE COMPONENTS, THAT ATTRACT THE PRAISE OF ARCHITECTS AND DESIGNERS ALIKE. WE OFFER YOU THE MOST CONTEMPORARY ACCESSORIES, SO YOU CAN COORDINATE YOUR STAIRCASE WITH OUR REMARKABLE RAILING SYSTEMS. THIS WILL ALLOW YOU TO COMBINE WOOD WITH METAL, OR MAINTAIN THE FULL EXPANSE OF THE STEEL STRUCTURE.

### ROMANCE

#### Prestige Metal

### ROMANCE



### ROMANCE

#### Prestige Metal

### ROMANCE



#### COLLECTION TRADITION

#### Prestige Metal

#### COLLECTION TRADITION





SOBER AND ELEGANT LINES, THIS IS HOW PRESTIGE METAL INTEND TO LET YOU SEE THE WORLD OF STAIRS. WHEN YOU THINK YOU'VE SEEN IT ALL, ANOTHER PROJECT WILL EMERGE AND AMAZED THE MOST CURIOUS.

### **NEWEL POSTS**

#### Prestige Metal

#### **NEWEL POSTS**









RECISIONS

Standard shoe and handrail support included. Also available: CAPPED FLAT TOP



PTC 156 - PTR 168: Stainless steel posts also available painted.

**PTC 200**: Painted steel post. also available:

#### **CUSTOM RAILINGS**

#### Prestige Metal

#### STRINGERS



For more information or to see our full range of railing products, visit our website **www.prestigemetal.com** 

#### STRINGERS

#### Prestige Metal

#### STRINGERS







- Available in a variety of colors.
- Several possible configurations: Straight stringer, with landing.
- With 3 angled stairs (Paris only).

1

- Step width: 48'' maximum (Tokyo).
- Step width: 54'' maximum (Paris & Oslo).

### STRINGERS

#### Prestige Metal

#### STRINGERS



#### ACCESSORIES



| SMC 350 | SMR 350 | SVC-SPIGOT | SMR 350V | SVR