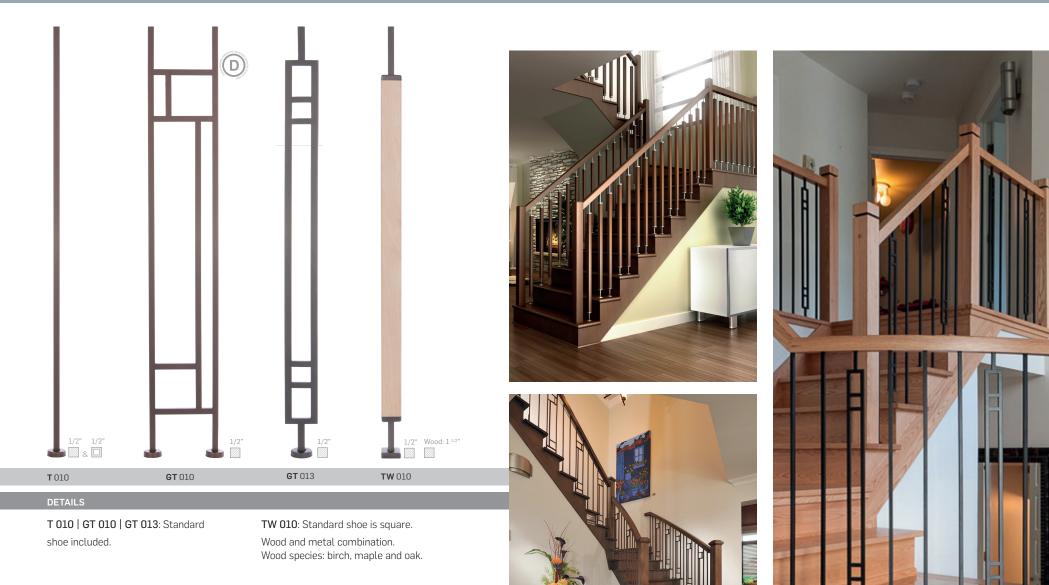

### **NEWEL POSTS**

#### **NEWEL POSTS**

RECISIONS

Standard shoe and handrail support included. Also available: CAPPED FLAT TOP

PTC 156 - PTR 168: Stainless steel posts also available painted.

**PTC 200**: Painted steel post. also available: