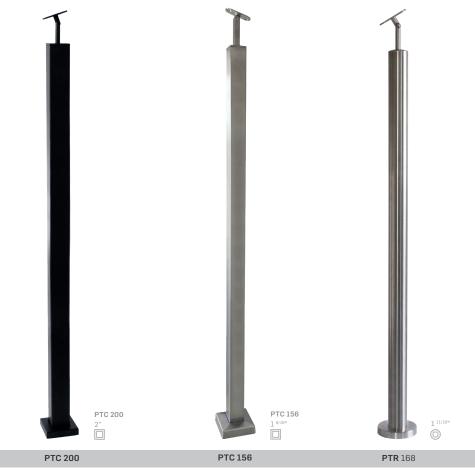

### **NEWEL POSTS**

#### **NEWEL POSTS**

RECISIONS

Standard shoe and handrail support included. Also available: CAPPED FLAT TOP

PTC 156 - PTR 168: Stainless steel posts also available painted.

**PTC 200**: Painted steel post. also available: