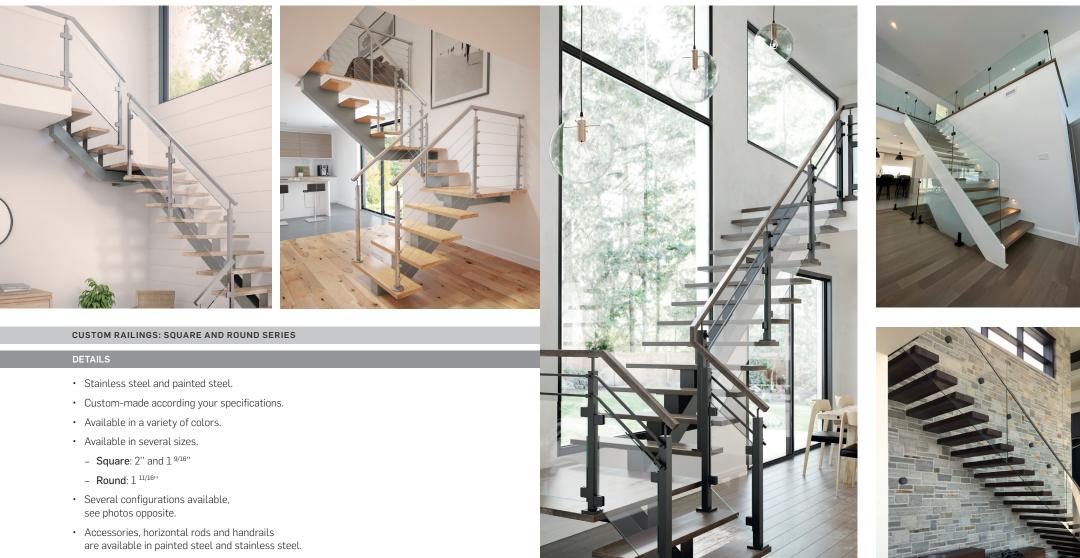

#### **CUSTOM RAILINGS**

#### STRINGERS

#### STRINGERS

- Available in a variety of colors.
- Several possible configurations: Straight stringer, with landing.
- With 3 angled stairs (Paris only).

1

- Step width: 48'' maximum (Tokyo).
- Step width: 54'' maximum (Paris & Oslo).