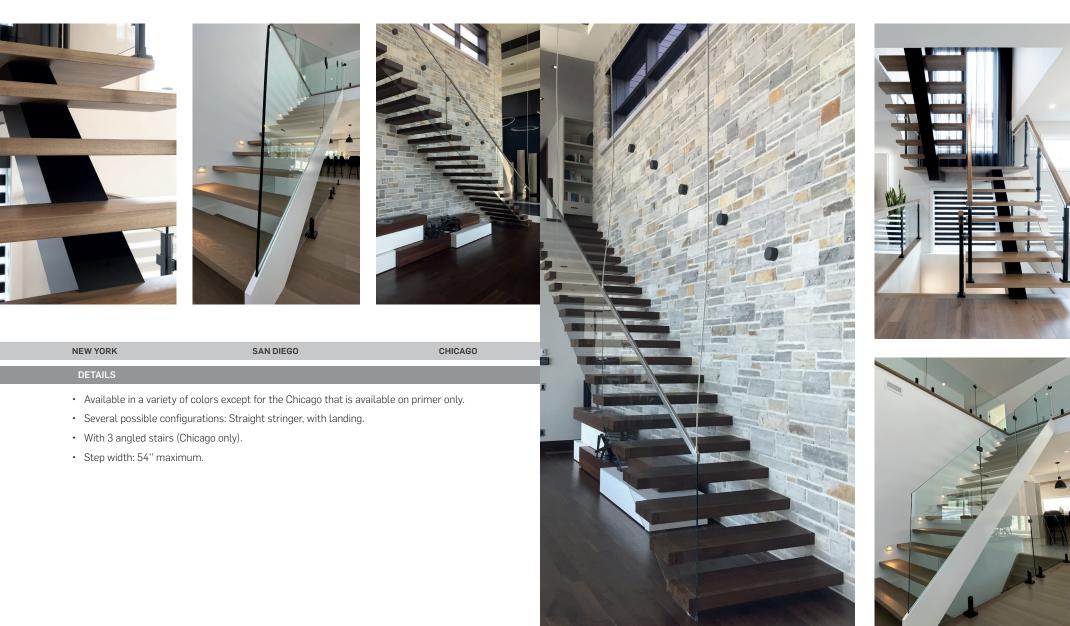

#### STRINGERS

- Available in a variety of colors.
- Several possible configurations: Straight stringer, with landing.
- With 3 angled stairs (Paris only).

1

- Step width: 48'' maximum (Tokyo).
- Step width: 54'' maximum (Paris & Oslo).