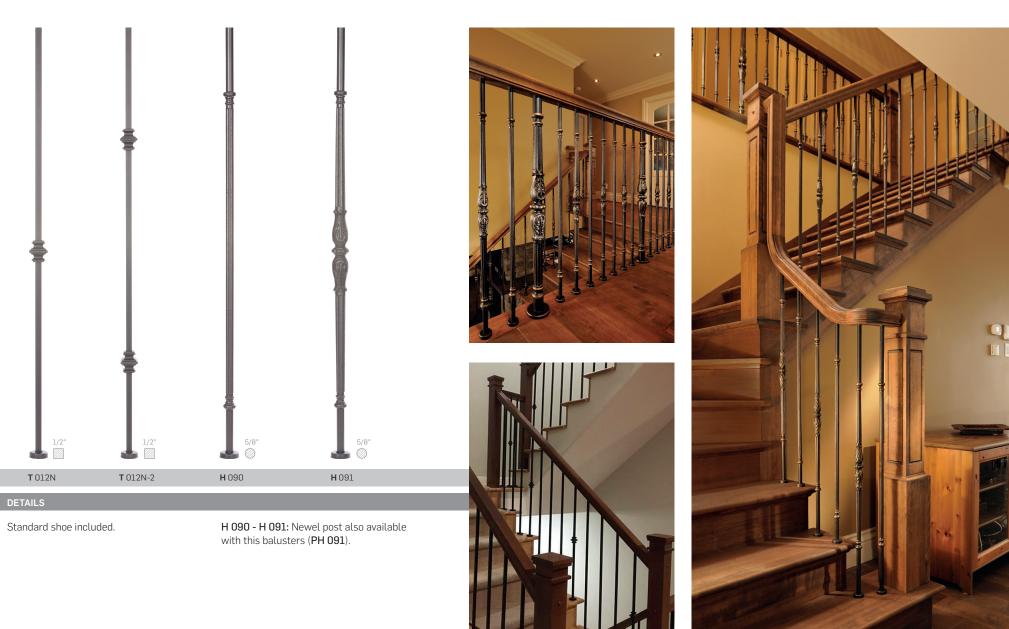

### **NEWEL POSTS**

#### Prestige Metal

#### **NEWEL POSTS**

RECISIONS

Standard shoe and handrail support included. Also available: CAPPED FLAT TOP

PTC 156 - PTR 168: Stainless steel posts also available painted.

**PTC 200**: Painted steel post. also available: