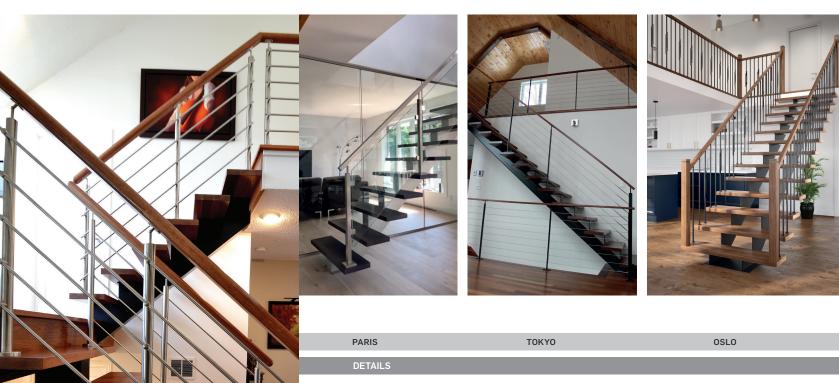

#### STRINGERS

For more information or to see our full range of railing products, visit our website **www.prestigemetal.com** 

#### STRINGERS

#### Prestige Metal

#### STRINGERS

- Available in a variety of colors.
- Several possible configurations: Straight stringer, with landing.
- With 3 angled stairs (Paris only).

1

- Step width: 48'' maximum (Tokyo).
- Step width: 54'' maximum (Paris & Oslo).