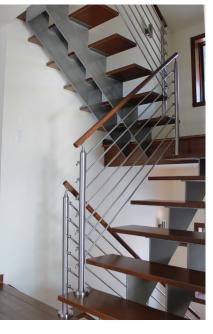

### Prestige Metal CONTEMPORARY

WHEN YOU THINK YOU'VE SEEN ALL THE AVAILABLE OPTIONS, STEP INTO A NEW AND UNIQUE WORLD OF METAL STRINGERS, FEATURING CUSTOM-MADE COMPONENTS, THAT ATTRACT THE PRAISE OF ARCHITECTS AND DESIGNERS ALIKE. WE OFFER YOU THE MOST CONTEMPORARY ACCESSORIES, SO YOU CAN COORDINATE YOUR STAIRCASE WITH OUR REMARKABLE RAILING SYSTEMS. THIS WILL ALLOW YOU TO COMBINE WOOD WITH METAL, OR MAINTAIN THE FULL EXPANSE OF THE STEEL STRUCTURE.