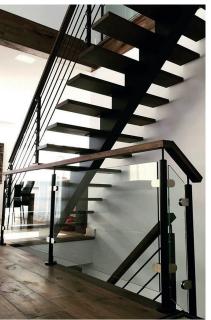

TEP INTO A NEW AND UNIQUE WORLD OF METAL STRINGERS, FEATURING CUSTOM-MADE COMPONENTS, THAT ATTRACT THE PRAISE OF ARCHITECTS AND DESIGNERS ALIKE. WE OFFER YOU THE MOST CONTEMPORARY ACCESSORIES, SO YOU CAN COORDINATE YOUR STAIRCASE WITH OUR REMARKABLE RAILING SYSTEMS. THIS WILL ALLOW YOU TO COMBINE WOOD WITH METAL, OR MAINTAIN THE FULL EXPANSE OF THE STEEL STRUCTURE.

### ROMANCE

#### Prestige Metal

### ROMANCE



### ROMANCE

#### Prestige Metal

### ROMANCE



#### COLLECTION TRADITION

#### Prestige Metal

#### COLLECTION TRADITION





SOBER AND ELEGANT LINES, THIS IS HOW PRESTIGE METAL INTEND TO LET YOU SEE THE WORLD OF STAIRS. WHEN YOU THINK YOU'VE SEEN IT ALL, ANOTHER PROJECT WILL EMERGE AND AMAZED THE MOST CURIOUS.

### **NEWEL POSTS**

#### Prestige Metal

#### **NEWEL POSTS**









RECISIONS

Standard shoe and handrail support included. Also available: CAPPED FLAT TOP



PTC 156 - PTR 168: Stainless steel posts also available painted.

**PTC 200**: Painted steel post. also available:

#### **CUSTOM RAILINGS**

#### Prestige Metal

#### STRINGERS



For more information or to see our full range of railing products, visit our website **www.prestigemetal.com** 

#### STRINGERS

#### Prestige Metal

#### STRINGERS







- Available in a variety of colors.
- Several possible configurations: Straight stringer, with landing.
- With 3 angled stairs (Paris only).

1

- Step width: 48'' maximum (Tokyo).
- Step width: 54'' maximum (Paris & Oslo).

### STRINGERS

#### Prestige Metal

#### STRINGERS



#### ACCESSORIES



| SMC 350 | SMR 350 | SVC-SPIGOT | SMR 350V | SVR 1