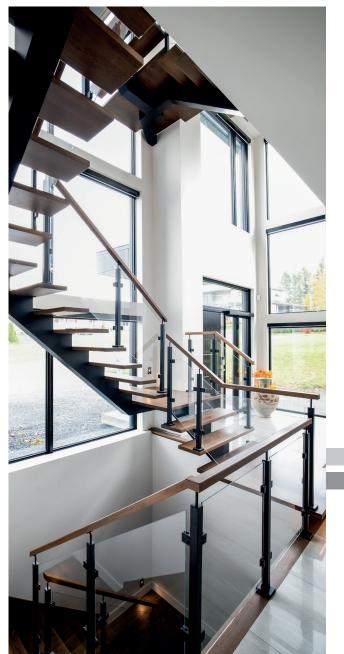

### **NEWEL POSTS**

#### **NEWEL POSTS**

RECISIONS

Standard shoe and handrail support included. Also available: CAPPED FLAT TOP

PTC 156 - PTR 168: Stainless steel posts also available painted.

**PTC 200**: Painted steel post. also available: