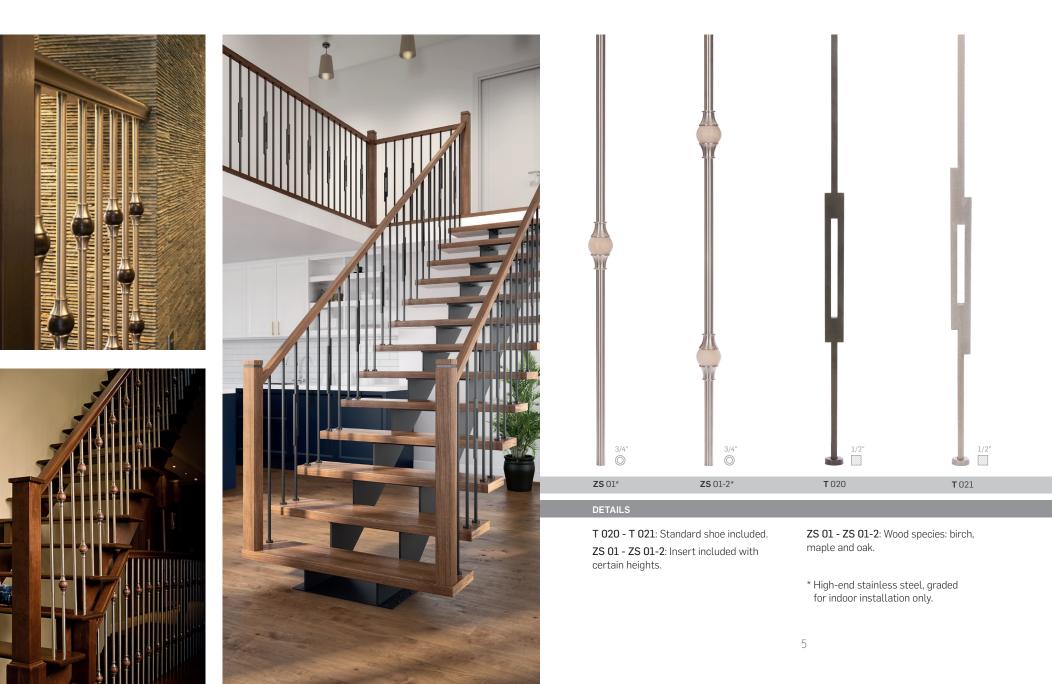

### **NEWEL POSTS**

#### Prestige Metal

#### **NEWEL POSTS**

RECISIONS

Standard shoe and handrail support included. Also available: CAPPED FLAT TOP

PTC 156 - PTR 168: Stainless steel posts also available painted.

**PTC 200**: Painted steel post. also available: